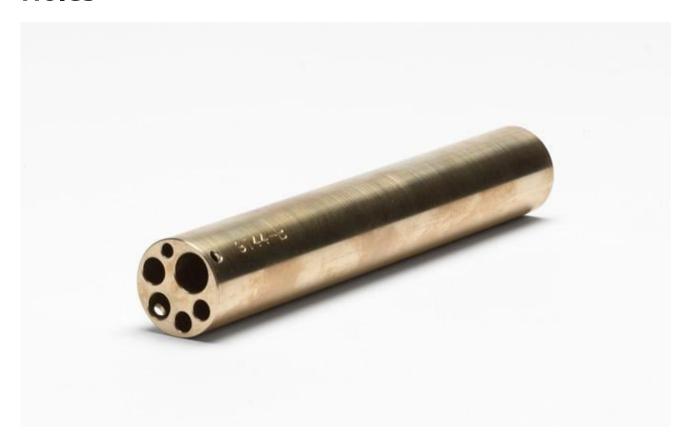

## Product overview: 9144-INSB | Insert "B" 9144, Imperial Comparison Holes

This insert is designed for use with the 9144 Field Metrology Well.

- Insert "B" 9144, Imperial Comparison Holes
- Holes: 3/8 in (1); ¼ in (2); 3/16 in (2); 1/8 in (1)