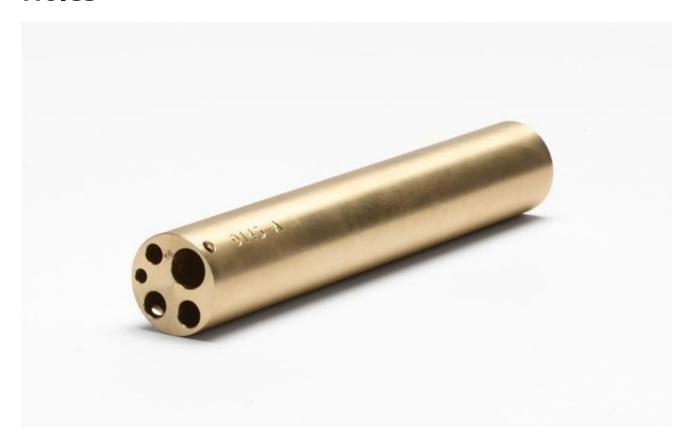

## 9143-INSB | Insert "B" 9143, Imperial Comparison Holes

## Product overview: 9143-INSB | Insert "B" 9143, Imperial Comparison Holes

This insert is designed for use with the 9143 Field Metrology Well.

- Insert "B" 9143, Imperial Comparison Holes
- Holes: 3/8 in (1); ¼ in (2); 3/16 in (2); 1/8 in (1)