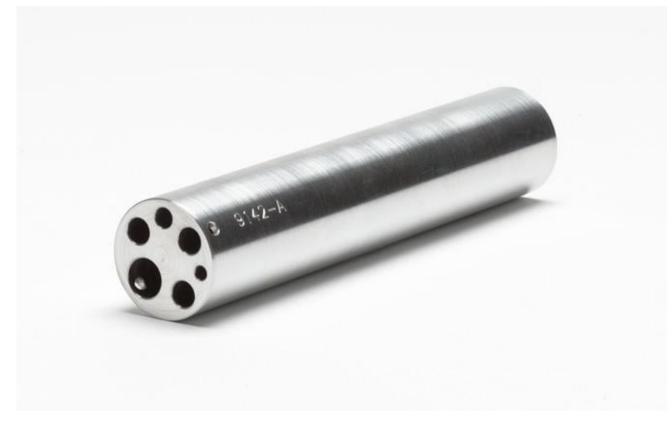

# Product overview: 9142-INSA | Insert "A" 9142, Imperial Misc Holes

This insert is designed for use with the 9142 Field Metrology Well.

- Insert "A" 9142, Imperial Misc Holes
- Holes: ¼ in (3); 3/16 in (1); 1/8 in (1); 3/8 in (1)