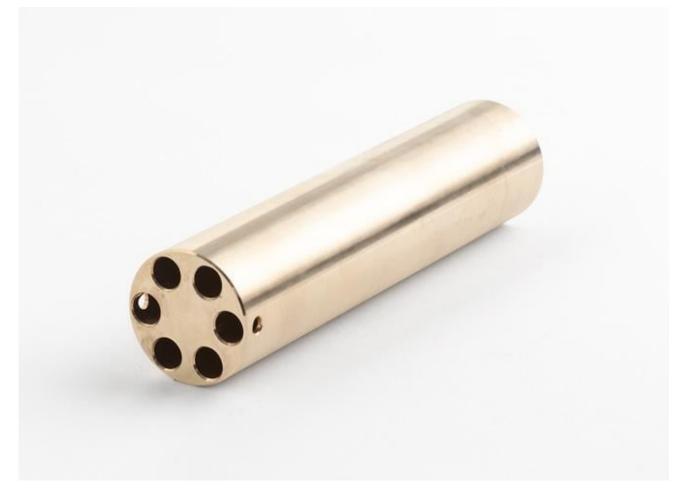

# 3141-4 |Insert, 9141 "C" Al-Brnz w/ 6 0.25" holes

## Product overview: 3141-4 |Insert, 9141 "C" Al-Brnz w/ 6 0.25" holes

Removable inserts are sized for probes with the named diameter. Use additional inserts to broaden the range of hole sizes available or to back up or replace existing inserts. This insert is designed for use with the 9141 Field Dry-Well.

• Insert "C" 9141

### Specifications: 3141-4 |Insert, 9141 "C" Al-Brnz w/ 6 0.25" holes

| Hole size      | Quantity |
|----------------|----------|
|                |          |
| ¼ in (6.35 mm) | 6        |

#### **3141-4** Insert, 9141 "C" Al-Brnz w/ 6 0.25" holes