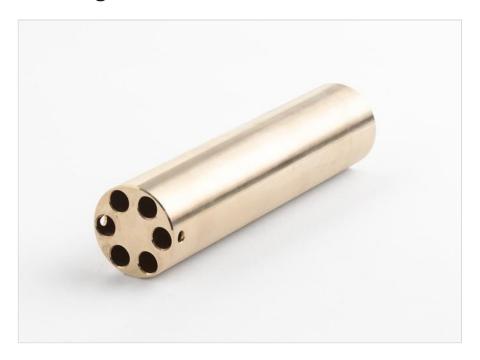

# 3141-4 |Insert, 9141 "C" Al-Brnz w/ 6 0.25" holes

## Product overview: 3141-4 |Insert, 9141 "C" Al-Brnz w/ 6 0.25" holes

Removable inserts are sized for probes with the named diameter. Use additional inserts to broaden the range of hole sizes available or to back up or replace existing inserts. This insert is designed for use with the 9141 Field Dry-Well.

• Insert "C" 9141

### Specifications: 3141-4 |Insert, 9141 "C" Al-Brnz w/ 6 0.25" holes

| Hole size      | Quantity |
|----------------|----------|
|                |          |
| ¼ in (6.35 mm) | 6        |

#### **3141-4** Insert, 9141 "C" Al-Brnz w/ 6 0.25" holes