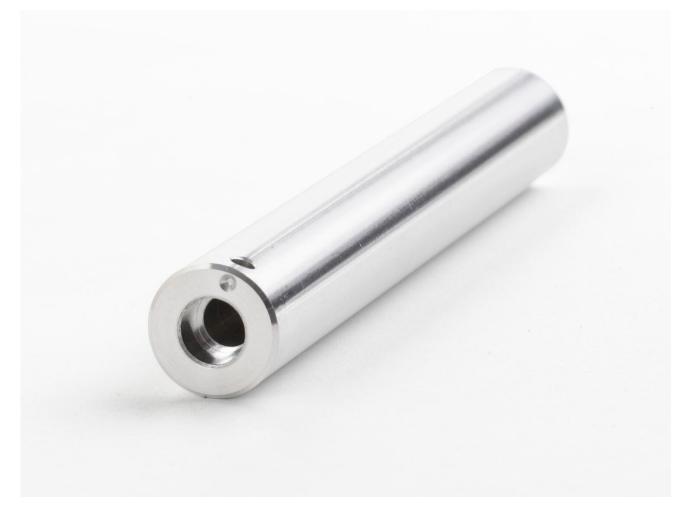

# 3102-3 | Insert, AL 1/2" X 4" 3/16"

### Product overview: 3102-3 | Insert, AL 1/2" X 4" 3/16"

Removable inserts are sized for probes with the named diameter. Use additional inserts to broaden the range of hole sizes available or to back up or replace existing inserts. This insert is designed for use with the 9009 Industrial Dual-Block Dry-Well

• Hole size: 3/16 in (4.8 mm)