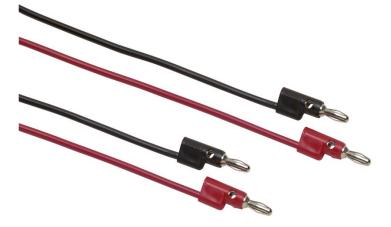

# Fluke TL930 Patch Cords (60 cm)

### **Key features**

- 1 pair (red, black) multi-stacking 4 mm banana plug patch cords
- Nickel-plated banana plugs
- 61 cm long PVC insulated leads
- 30 V rms or 60 V DC, 8 A
- One year warranty