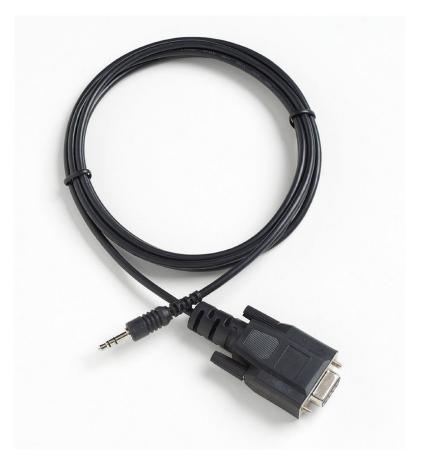

## 2370 | Cable, RS-232 (1523, 1524)

Product overview: 2370 | Cable, RS-232 (1523, 1524)

• RS-232 cable for 1523 or 1524 Reference Thermometers

## 2370

Cable, RS-232 (1523, 1524)