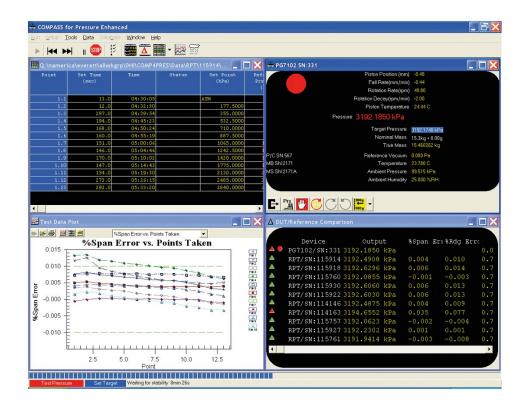

### **Product overview: COMPASS® for Flow software**

COMPASS® for Flow is a fully customizable macro-enabled mass flow calibration software package based on the COMPASS® for Pressure software platform. Unlike its predecessor, COMPASS® for molbox, COMPASS® for Flow natively supports non Fluke Calibration flow references, making it a universal mass flow calibration program. References that have a supported remote interface can be fully automated. A built-in macro capability provides users a tool to perform complex real time flow computations, as well as alter the test scenario based on data collected. A complete set of unit under test setup, test setup and report generation tools are provided to support an unlimited set of calibration scenarios.