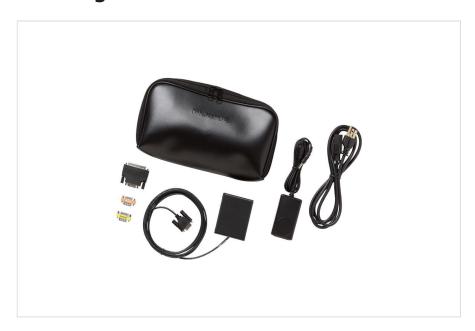

#### FLUKE-700PCK

Pressure Calibration Kit

Included: The kit consists of a power supply, an interface adapter, appropriate cables, and Fluke 700PC Pressure Module Calibration Software.

Warranty: One year