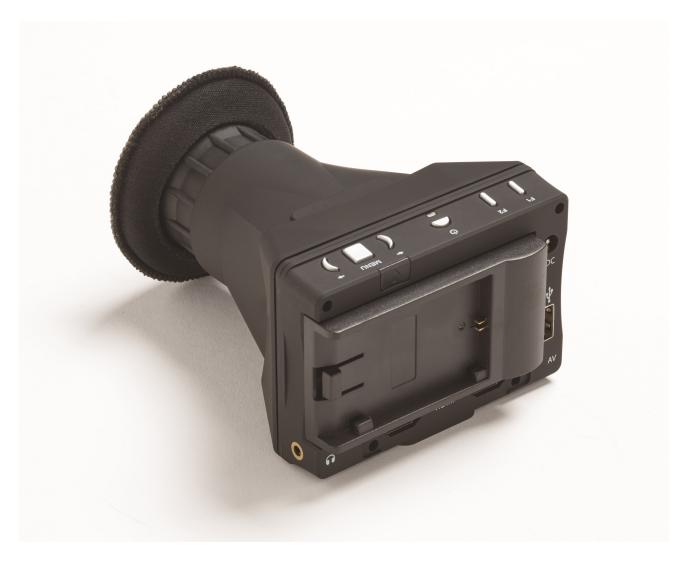

#### **Key features**

- Resolution of 800x480
- 4K and Ultra HD support via HDMI
- HDMI input and output
- Histogram
- Peaking, False Color, Pixel-to-Pixel and Clip Guides

### **Product overview: Fluke Ti Eyepiece**

Compatible with Fluke Infrared Cameras, this electronic viewfinder is ideal for situations when there is glare on the LCD screen, when work conditions require awkward camera angles, or as a second monitor for view by multiple people of what the camera is capturing.