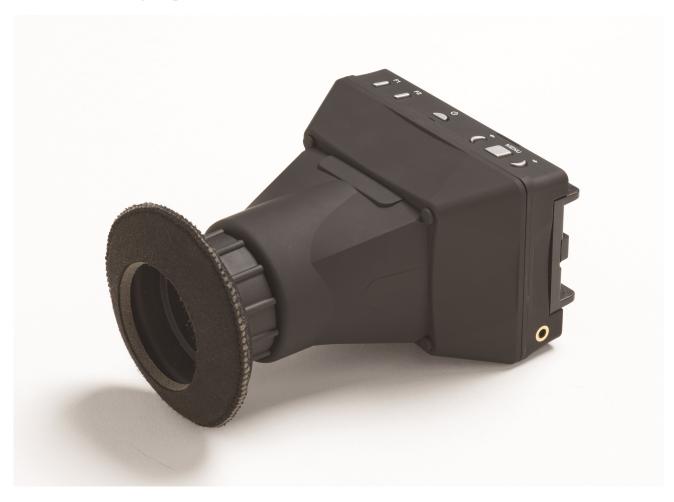

### **Product overview: Fluke Ti Eyepiece**

Compatible with Fluke Infrared Cameras, this electronic viewfinder is ideal for situations when there is glare on the LCD screen, when work conditions require awkward camera angles, or as a second monitor for view by multiple people of what the camera is capturing.

#### Fluke TI Eyepiece

Electronic viewfinder is compatible with Fluke Ti300, Ti300 PRO, Ti400, Ti400 PRO, Ti450, Ti450 PRO, Ti480, Ti480 PRO and Ti450 SF6 cameras