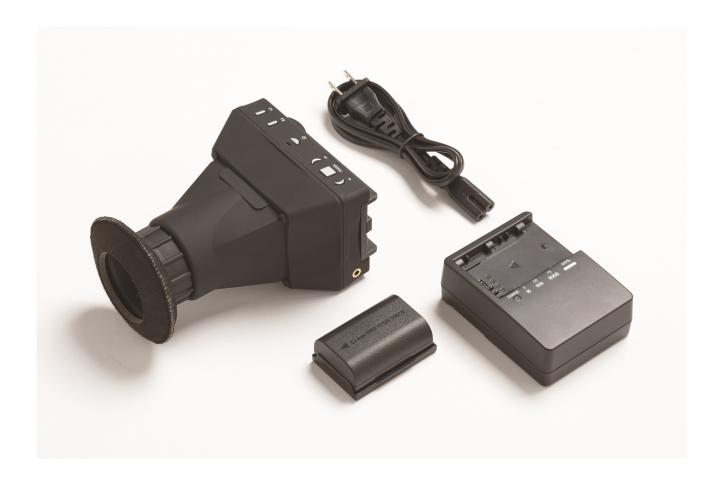

### **Product overview: Fluke Ti Eyepiece**

Compatible with Fluke Infrared Cameras, this electronic viewfinder is ideal for situations when there is glare on the LCD screen, when work conditions require awkward camera angles, or as a second monitor for view by multiple people of what the camera is capturing.

#### Fluke TI Eyepiece

Electronic viewfinder is compatible with Fluke Ti300, Ti300 PRO, Ti400, Ti400 PRO, Ti450, Ti450 PRO, Ti480, Ti480 PRO and Ti450 SF6 cameras