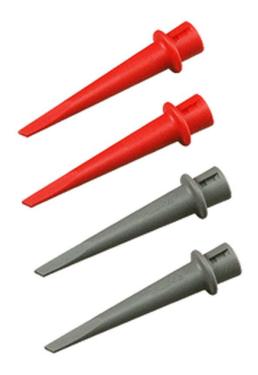

### Product overview: Fluke HC200 Hook Clip set 2 red, 2 gray

Set of four Hook Clips (two red and two gray). Compatible with VPS100, VPS101, VPS121 and all VPS200 series probes.

#### Fluke HC200

Fluke HC200 Hook Clip set 2 red, 2 gray