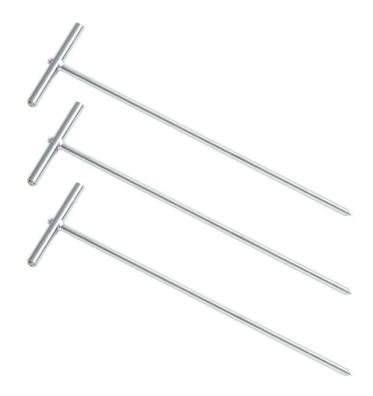

### Product overview: Fluke ES-162P3-2 3-Pole Stake Kit

Needed to perform 3-Pole Fall-of-Potential testing (Stake testing). Used with both the Fluke 1623-2 and Fluke 1625-2. This is a subset of what is included in the Fluke 1625-2 Kit.

#### Fluke ES 162P3-2

- (3) Stakes
- (1) 50 m cable reel of red wire
- (1) 25 m cable reel of blue wire