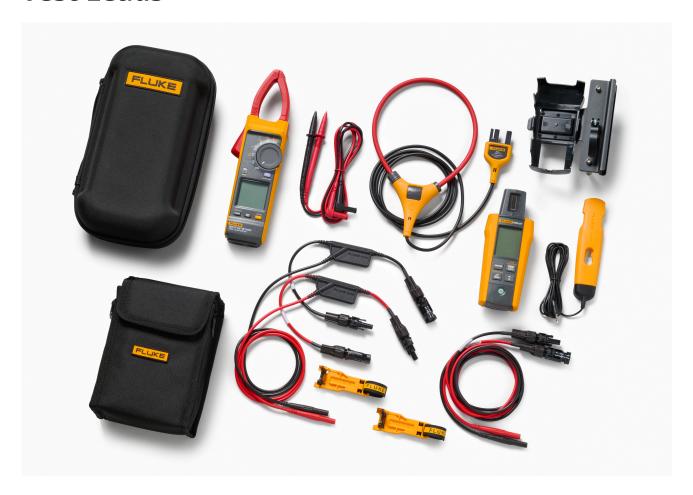

## Product overview: Fluke 393 with Solar Irradiance Meter and TLPV Test Leads

Product Overview: Fluke 393 FC Solar Testing Bundle

Fluke 393 FC Clamp Meter:

CAT III 1500 V rated for safe, high-voltage measurements

Thin jaw design for easy access to cables in crowded combiner boxes

IP54 rated for durability in outdoor environments

DC power measurement, audio polarity, and visual continuity features for efficient solar testing

Fluke Solar Site Survey Irradiance Meter:

Measures solar irradiance, ambient temperature, PV module temperature, array orientation, and tilt angles Provides instantaneous measurements to determine watts per square meter of solar irradiation per IEC 62446-1 standards

High-contrast LCD display for easy readability in direct sunlight IRR2-BT wirelessly communicates with SMFT-1000 for accurate I-V curve measurements

Fluke TLPV1 Test Lead Set:

Designed for safe PV measurements with Staubli MC4 connectors Ideal for regular testing and troubleshooting of Staubli MC4 PV panels Includes Fluke TLPV-UTOOL for easy connector disconnect Fluke LeadWrap for organized test lead management

Fluke TLPV2 Solar Clamp Test Lead Set:

MC4 connectors for seamless connection between solar panels and inverters Ensures safe DC power measurements on photovoltaic systems
Facilitates troubleshooting and maintenance of solar PV circuits
Nickel-plated contacts for long-lasting durability
Includes PV unlocking tool for easy disconnect of Staubli MC4 connectors

This bundle offers all the tools needed for accurate, safe, and efficient solar system testing, from installation to maintenance.