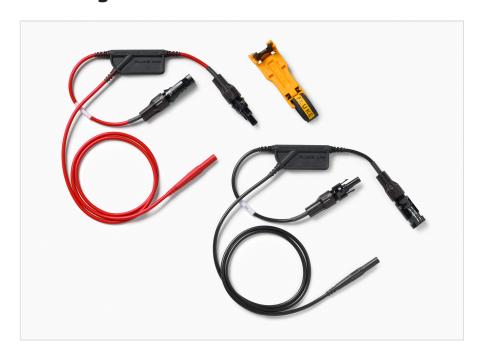

High-contrast LCD display for easy readability in direct sunlight IRR2-BT wirelessly communicates with SMFT-1000 for accurate I-V curve measurements

Fluke TLPV1 Test Lead Set:

Designed for safe PV measurements with Staubli MC4 connectors Ideal for regular testing and troubleshooting of Staubli MC4 PV panels Includes Fluke TLPV-UTOOL for easy connector disconnect Fluke LeadWrap for organized test lead management

Fluke TLPV2 Solar Clamp Test Lead Set:

MC4 connectors for seamless connection between solar panels and inverters Ensures safe DC power measurements on photovoltaic systems
Facilitates troubleshooting and maintenance of solar PV circuits
Nickel-plated contacts for long-lasting durability
Includes PV unlocking tool for easy disconnect of Staubli MC4 connectors