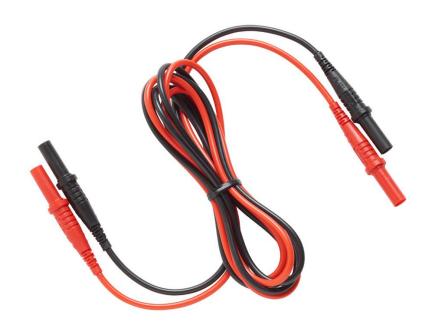

## **Product overview: Fluke 17XX-TL 1.5M Test Lead Set**

1.5 m test lead for connecting measurement input to Fluke 17XX Power or Energy Loggers.

## **Ordering information**

FLUKE-17XX-TL 1.5M

Test Lead Set, 1000V CAT III, Non-stackable connectors; 1.5M; Red/Blk