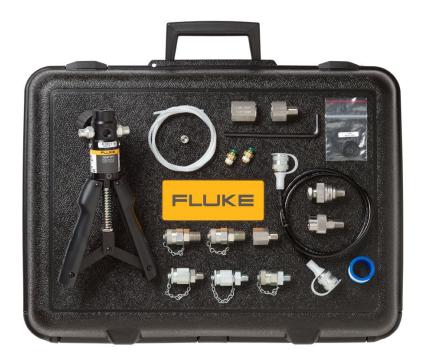

### Product overview: Fluke 700PTPK2 Pneumatic Test Pressure Kit

Rugged, high-quality premium pneumatic pressure pump kit for fast and accurate test results generates pressure up to 600 psi, 40 bar. Includes the 700PTP-1 pneumatic hand pump, premium test hoses and adapters, and protective hard case.

- Combine with any Fluke 700G Series Gauge, 1,000 psi (69 bar) or less, to make a complete pressure testing kit
- Generate pressure up to 600 psi, 40 bar with the 700PTP-1 test pump
- Connect the 700G Series Gauge directly to the included PTP-1 hand pump with premium no tools required adapter
- Includes 700TTH 5K premium/no tools required transmitter test hose kit and adapters for connecting to the pressure device to be tested
- Hard case protects pump and gauge and allows gauge to remain connected to the pump

#### Includes:

- 700PTP-1 pump
- Premium, no tools required gauge connector
- One (1) premium transmitter test hose kit and adapters
- Hard case