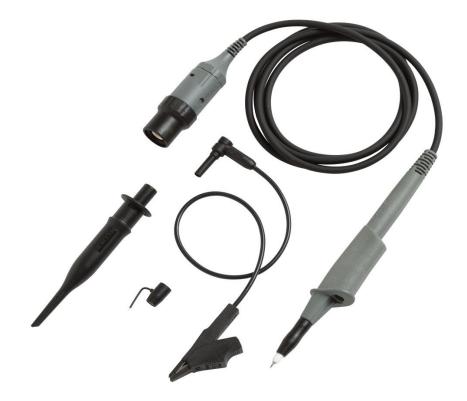

## Product overview: Fluke VPS200-G Voltage Probe Set, Gray 200 MHz (one gray)

Double insulated voltage probe for ScopeMeter190 series.

### Fluke VPS200 G

Voltage Probe Set, Gray 200 MHz (one gray)

Each probe set includes:

- 600 V CAT III / 1000 V CAT II rated:
  - 10:1 Voltage Probe
  - Hook Clip for Probe Tip, 4-mm Test Probe for Probe
  - Ground Lead with Hook Clip
  - Ground Lead with Mini Alligator
- The red probe set also includes a 30 V CAT II rated Ground Spring for Probe Tip