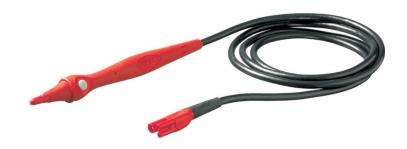

## **Key features**

Slim probe with test button keeps your eyes on the panel while probing hard to reach points. For use with 1500 and 1650 series of testers.

### **Product overview: Fluke TP165X Remote Control Probe**

Slim probe with test button keeps your eyes on the panel while probing hard to reach points.