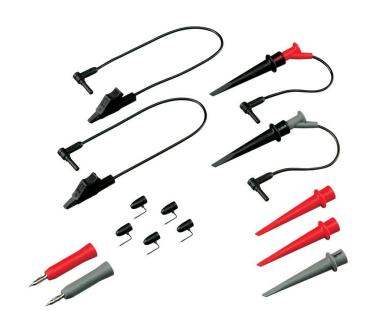

# Product overview: Fluke RS200 Probe-Accessories Replacement Set

Contains replacement parts for usage with the VPS200 & PM8918 Scope Probes.

#### Fluke RS200

ul>

- Set includes 600V CAT III / 1000V CAT II rated:
  - Hook Clip for Probe Tip (2 Red, 1 Gray)
  - o 4-mm Test Probe for Probe (1 Red, 1 Gray
  - o Ground Lead with Hook Clip (1 Red, 1 Gray)
  - o Ground Lead with Mini Alligator (2 Black).
  - o Ground Spring for Probe Tip (5x) 30V CAT II Rated
- Max. Input Voltage: 600V CAT III, 1000V CAT II per IEC 1010-2-031
- Max. Voltage to Ground: 600V CAT III, 1000V CAT II per IEC 1010-2-031