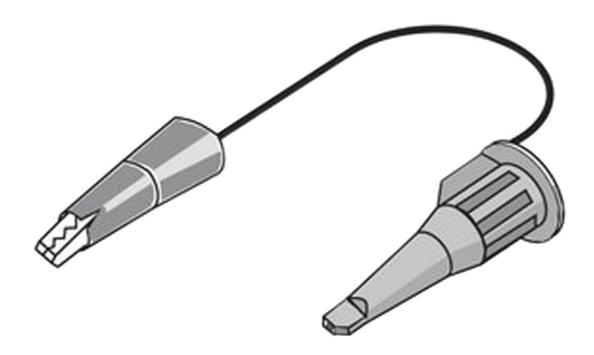

## Product overview: Fluke PM9094/101 Mini Testhook Set for PM8918 series probes

Set consists of: 4 Mini Testhooks, 2 red, 2 gray. Max. voltage: 30 V rms.

Note: When using the mini Test-hooks any potential must not exceed 42 Vpk/30 Vrms