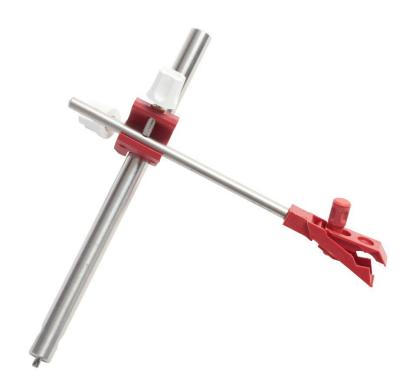

## 7109-2051 Single Probe Clamp Kit

**Product overview: 7109-2051 Single Probe Clamp Kit** 

Stainless Steel Probe Access Cover.