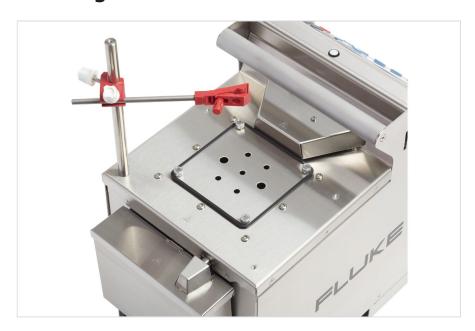

## 7109-2051 Single Probe Clamp Kit

**Product overview: 7109-2051 Single Probe Clamp Kit** 

Stainless Steel Probe Access Cover.