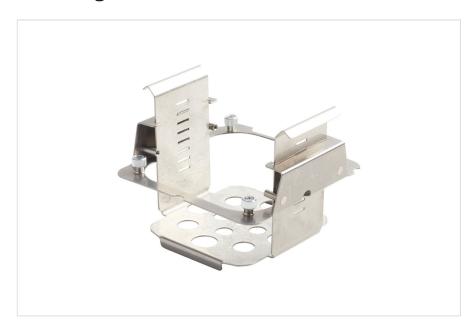

## Product overview: 7109-2027 Adjustable Probe Holding Fixture

Stainless Steel Probe Access Cover.

#### 7109-2027

7109-2027 Adjustable Probe Holding Fixture