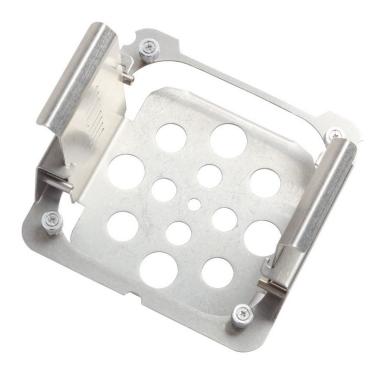

## Product overview: 7109-2027 Adjustable Probe Holding Fixture

Stainless Steel Probe Access Cover.

#### 7109-2027

7109-2027 Adjustable Probe Holding Fixture