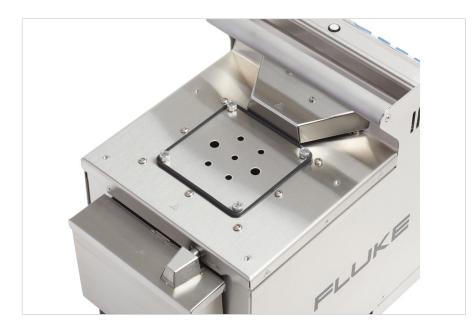

## Product overview: 7109-2013-2 Stainless Steel Probe Access Cover

Stainless Steel Probe Access Cover.

### 7109-2013-2

7109-2013-2 Stainless Steel Probe Access Cover