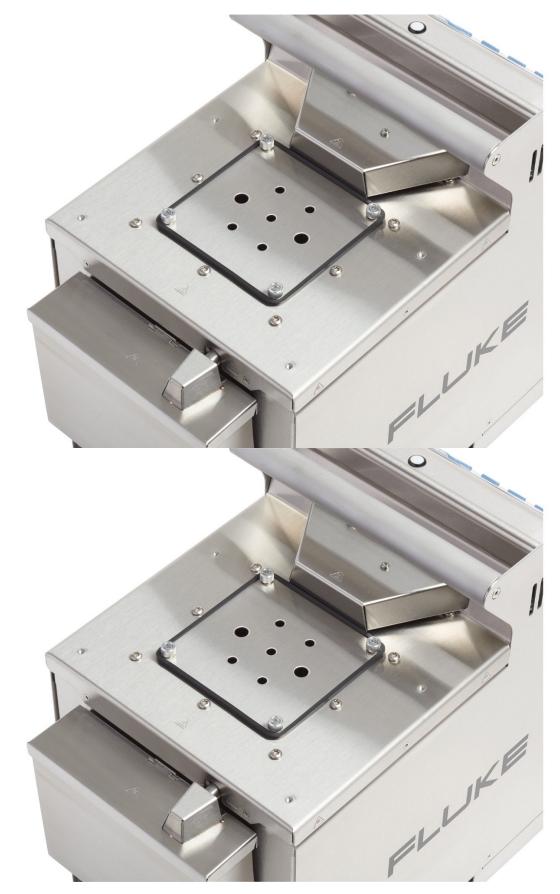

## Product overview: 7109-2013-2 Stainless Steel Probe Access Cover

Stainless Steel Probe Access Cover.

### 7109-2013-2

7109-2013-2 Stainless Steel Probe Access Cover