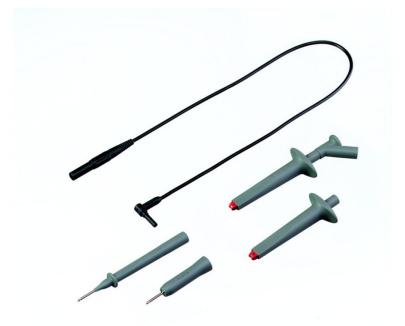

### Product overview: Fluke AS200-G Probe Accessory Set, Grey

Probe accessory set for usage with VPS200 and PM8918 series scope probes.

#### Fluke AS200 G

Set includes 600V CAT III / 1000V CAT II rated:

- Industrial Alligator for Probe
- 2-mm Test Probe for Probe
- 2-mm Test Probe for Banana
- Industrial Alligator for Banana
- Ground Lead 4-mm Banana