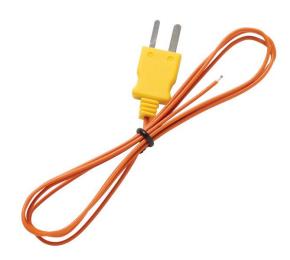

## **Product overview: Fluke 80PJ-1 Bead Probe**

- Type-J thermocouple for general purpose applications
- Measurement range: -40 to 260°C
- One year warranty

#### Fluke 80PJ-1

Bead Probe

- Type-K thermocouple for general purpose applications
- Measurement range: -40 to 260 °C
- One year warranty