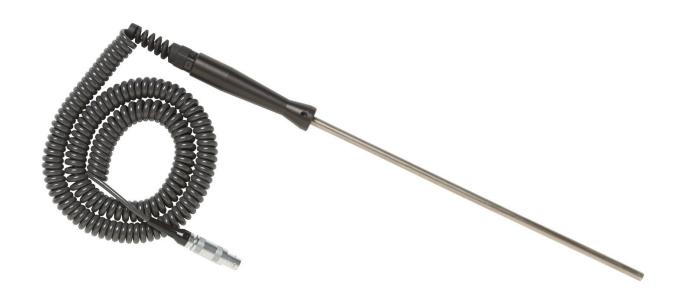

## Fluke 720RTD RTD Probe for 721 and 719Pro

**Product overview: Fluke 720RTD RTD Probe for 721 and 719Pro** 

RTD Probe for 721 and 719Pro