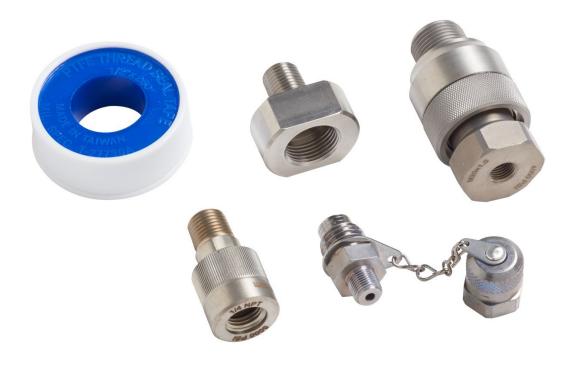

### **Product overview: Fluke 700HPF-MET**

High Pressure Premium Fittings, Metric Fittings, 21 MPa (3000 psi) Includes:

- 1/8 NPT male
- M20 male swivel
- 1/4 NPT mail X N20 female

#### Includes:

- 1/8 NPT male
- M20 male swivel
- 1/4 NPT mail X N20 female