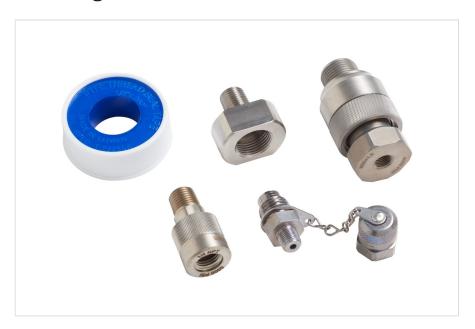

### **Product overview: Fluke 700HPF-MET**

High Pressure Premium Fittings, Metric Fittings, 21 MPa (3000 psi) Includes:

- 1/8 NPT male
- M20 male swivel
- 1/4 NPT mail X N20 female

#### Includes:

- 1/8 NPT male
- M20 male swivel
- 1/4 NPT mail X N20 female