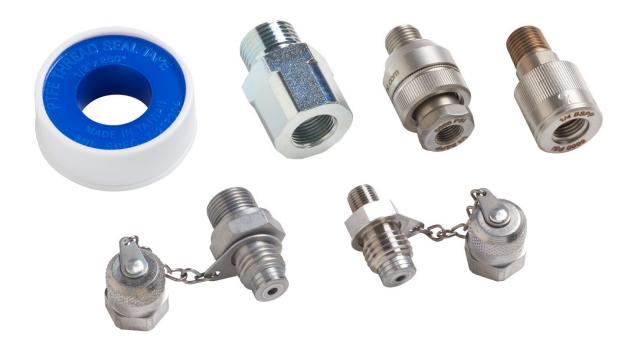

## **Product overview: Fluke 700HPF-BSP**

High Pressure Premium Fittings, BSP Fittings, 21 MPa (3000 psi) Includes

- 3/8 BSP Male
- 1/2 BSP Male
- 1/8 BSP Female
- 1/4 BSP Male Swivel
- 1/4 BSP Female Swivel

### 700HPF-BSP

High Pressure Premium Fittings, BSP Fittings, 21 MPa (3000 psi) Includes:

- 3/8 BSP Male
- 1/2 BSP Male
- 1/8 BSP Female
- 1/4 BSP Male Swivel
- 1/4 BSP Female Swivel