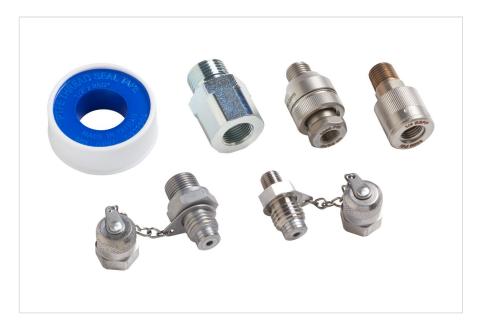

## **Product overview: Fluke 700HPF-BSP**

High Pressure Premium Fittings, BSP Fittings, 21 MPa (3000 psi) Includes

- 3/8 BSP Male
- 1/2 BSP Male
- 1/8 BSP Female
- 1/4 BSP Male Swivel
- 1/4 BSP Female Swivel

### 700HPF-BSP

High Pressure Premium Fittings, BSP Fittings, 21 MPa (3000 psi) Includes:

- 3/8 BSP Male
- 1/2 BSP Male
- 1/8 BSP Female
- 1/4 BSP Male Swivel
- 1/4 BSP Female Swivel