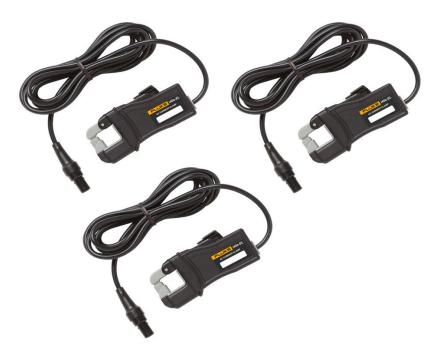

## Product overview: Fluke i40s-EL/3pk Clamp-on Current Transformers

The Fluke i40s-EL Current Clamp-on Transformer is used for low current measurement; suitable for making measurements up to 40A, and also measures accurately on 1A and 5A secondary current transformers. The i40s-EL jaw is capable of being clamped on current conductors up to 15mm in diameter.