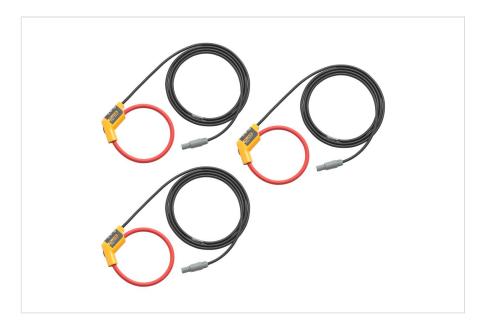

# Product overview: Fluke i1730-flex1500/3pk iFlex® Current Clamps

The Fluke 1730 Energy Logger 12 inch iFlex® flexible current probes expand the measurement range of the Fluke 1730 to 1500 A ac while providing the ultimate measurement flexibility. The iFlex® probes connect directly to the energy logger, displaying current measurements without error prone scaling factors. The 1.8 m (6 ft) cord allows separation between the measurement location and the energy logger making it easier to view the display. Fluke 1730 Energy Logger iFlex® cables are available in 12, 24, and 36 inch.

#### Fluke i1730-flex1500/3pk

1500A 12 inch, 3 Pack

• 1500A 12 inch, 3 pack iFlex® Current Clamps