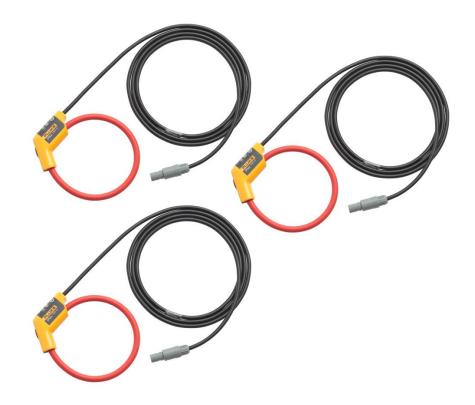

# Product overview: Fluke i1730-flex1500/3pk iFlex® Current Clamps

The Fluke 1730 Energy Logger 12 inch iFlex® flexible current probes expand the measurement range of the Fluke 1730 to 1500 A ac while providing the ultimate measurement flexibility. The iFlex® probes connect directly to the energy logger, displaying current measurements without error prone scaling factors. The 1.8 m (6 ft) cord allows separation between the measurement location and the energy logger making it easier to view the display. Fluke 1730 Energy Logger iFlex® cables are available in 12, 24, and 36 inch.

#### Fluke i1730-flex1500/3pk

1500A 12 inch, 3 Pack

• 1500A 12 inch, 3 pack iFlex® Current Clamps