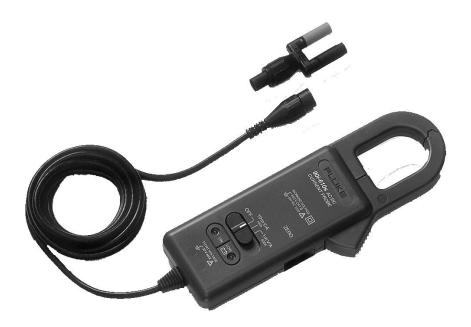

## Product overview: Fluke 90i-610s 1A to 600A AC/DC Current Probe

The 90i-610s is a clamp-on AC/DC Current Probe designed to measure current waveforms in automotive applications with any Test Tool capable of millivolt measurements. There are two measurement ranges: 0 to 100 A (output voltage 10 mV/A) and 0 to 600 A (output voltage 1 mV/A).

## Specifications: Fluke 90i-610s 1A to 600A AC/DC Current Probe

| Specifications             |                                                                                   |
|----------------------------|-----------------------------------------------------------------------------------|
| Current range              | 1 to 600 A DC or AC Peak                                                          |
| Basic accuracy             | (DC to 400 Hz): ±(2% of reading + 1 A)                                            |
| Output signal              | 100 A range: 10 mV/A   600 A range: 1 mV/A                                        |
| Frequency range            | 40 Hz to 400 Hz                                                                   |
| Working voltage            | 600 V AC rms                                                                      |
| Maximum conductor diameter | 34 mm (1.34 in)                                                                   |
| Safety Rating              | IEC 1010 and CSA-C22.2 No. 1010-1 Installation Category II, Working Voltage 600 V |