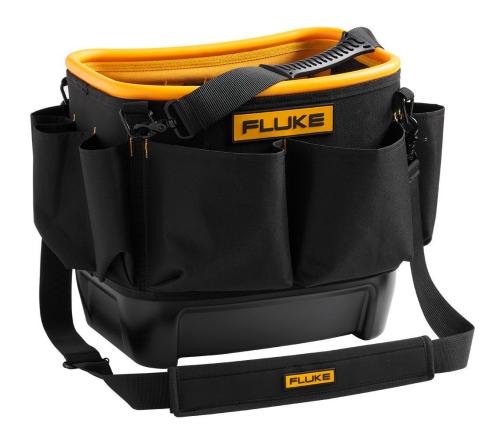

## Product overview: Fluke TB25 Tool Bucket Organizer Bag, 5.2 gal

The Fluke TB25 Tool Bucket Organizer Bag is designed to safely carry and protect most Fluke test tools and accessories needed during any job. The TB25 combines the convenience of a tool bag with the structure and rigidity of a tool bucket to give you a versatile organizer that will fit hand tools, DMMs, clamp meters, test probes, and more. Whether you're a professional electrician, a field technician, or any other tradesman, you can rest easy knowing that your tools will be safe and secure since the TB25 is built with the rugged reliability Fluke is known for.

#### Durable and Rugged

- Exterior body made of durable 600D PVC polyster
- Waterproof hard bottom shell
- Weighs only 5.5 pounds

#### Convenient

- 28 total pockets on the inside and outside
- 5.2 gallon capacity bucket
- Padded carrying straps to carry by hand or on your shoulder

Cases As Tough As Your Fluke Tools