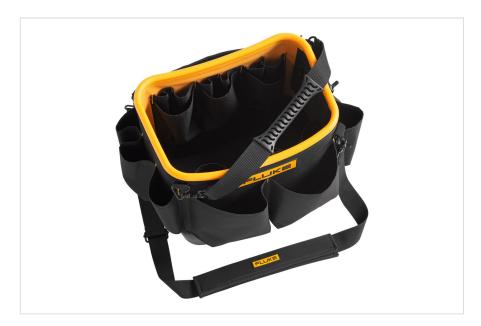

#### Durable and Rugged

- Exterior body made of durable 600D PVC polyster
- Waterproof hard bottom shell
- Weighs only 5.5 pounds

#### Convenient

- 28 total pockets on the inside and outside
- 5.2 gallon capacity bucket
- Padded carrying straps to carry by hand or on your shoulder

Cases As Tough As Your Fluke Tools