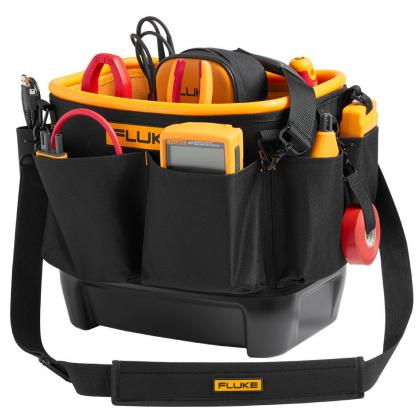

## Product overview: Fluke TB25 Tool Bucket Organizer Bag, 5.2 gal

The Fluke TB25 Tool Bucket Organizer Bag is designed to safely carry and protect most Fluke test tools and accessories needed during any job. The TB25 combines the convenience of a tool bag with the structure and rigidity of a tool bucket to give you a versatile organizer that will fit hand tools, DMMs, clamp meters, test probes, and more. Whether you're a professional electrician, a field technician, or any other tradesman, you can rest easy knowing that your tools will be safe and secure since the TB25 is built with the rugged reliability Fluke is known for.

#### Convenient

- 28 total pockets on the inside and outside
- 5.2 gallon capacity bucket
- Padded carrying straps to carry by hand or on your shoulder

Cases As Tough As Your Fluke Tools