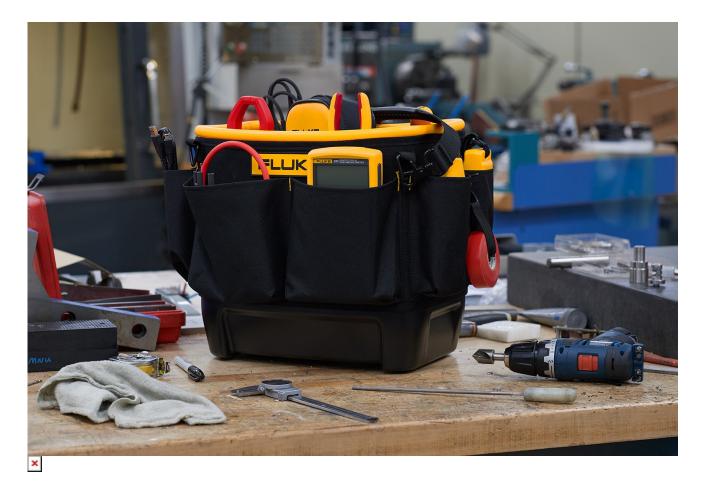

## Product overview: Fluke TB25 Tool Bucket Organizer Bag, 5.2 gal

The Fluke TB25 Tool Bucket Organizer Bag is designed to safely carry and protect most Fluke test tools and accessories needed during any job. The TB25 combines the convenience of a tool bag with the structure and rigidity of a tool bucket to give you a versatile organizer that will fit hand tools, DMMs, clamp meters, test probes, and more. Whether you're a professional electrician, a field technician, or any other tradesman, you can rest easy knowing that your tools will be safe and secure since the TB25 is built with the rugged reliability Fluke is known for.

#### Convenient

- 28 total pockets on the inside and outside
- 5.2 gallon capacity bucket
- Padded carrying straps to carry by hand or on your shoulder

Cases As Tough As Your Fluke Tools