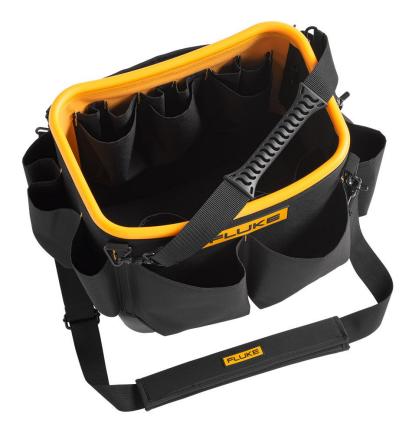

#### Convenient

- 28 total pockets on the inside and outside
- 5.2 gallon capacity bucket
- Padded carrying straps to carry by hand or on your shoulder

Cases As Tough As Your Fluke Tools

# Specifications: Fluke TB25 Tool Bucket Organizer Bag, 5.2 gal

| Key Features         |                                         |
|----------------------|-----------------------------------------|
| Dimensions (HxWxD)   | 425 x 305 x 330 mm (16.75 x 12 x 13 in) |
| Net weight           | 2.49 kg (5.5 pounds)                    |
| Storage compartments | 19 interior, 9 exterior pockets         |