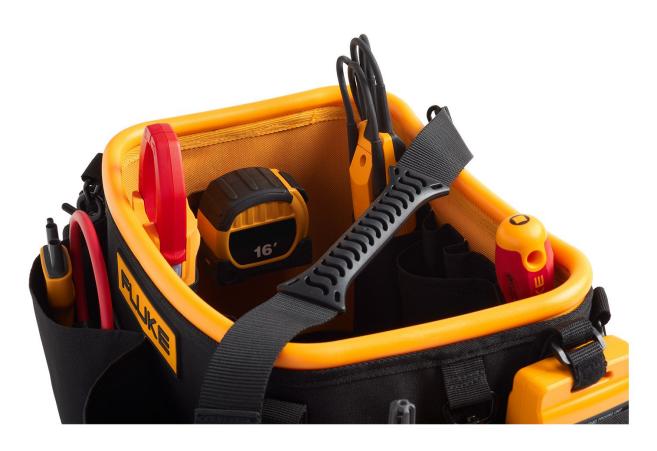

## Product overview: Fluke TB25 Tool Bucket Organizer Bag, 5.2 gal

The Fluke TB25 Tool Bucket Organizer Bag is designed to safely carry and protect most Fluke test tools and accessories needed during any job. The TB25 combines the convenience of a tool bag with the structure and rigidity of a tool bucket to give you a versatile organizer that will fit hand tools, DMMs, clamp meters, test probes, and more. Whether you're a professional electrician, a field technician, or any other tradesman, you can rest easy knowing that your tools will be safe and secure since the TB25 is built with the rugged reliability Fluke is known for.

#### Convenient

- 28 total pockets on the inside and outside
- 5.2 gallon capacity bucket
- Padded carrying straps to carry by hand or on your shoulder

Cases As Tough As Your Fluke Tools