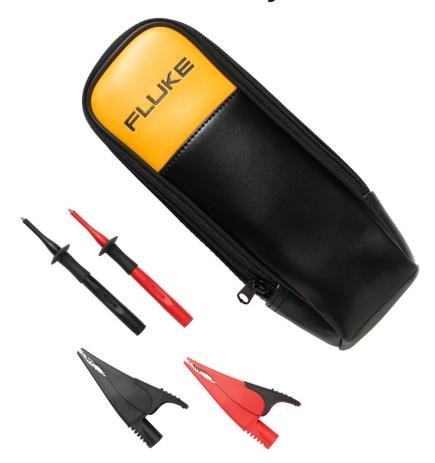

### **Product overview: T5-KIT-1, T5 Tester Accessory Starter Kit**

Special value starter kit for the electrical professional who already owns a Fluke T5 Electrical Tester or is thinking of buying one. Includes insulated test probes, alligator clips for hands free connections and a soft carry case to protect your tester when not in use and store your accessories.

#### Included with kit:

- TP238 SureGrip™ Insulated Test Probe Set
- AC285 SureGrip Large jaw alligator clips
- C33, soft carrying case