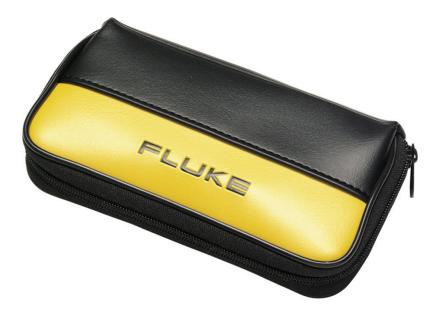

# Fluke C75 Accessory Case

### Product overview: Fluke C75 Accessory Case

Having the right accessories on-hand is important to make measurements quickly and safely. The C75 Accessory Case is a zippered carrying case designed to keep all the small accessories together in one easy-to-find place. No more digging around your tool bag to find a set of alligator clips or that one test lead cap that fell off. The interior of the bag has two pockets inside so the right accessory will always be at hand.