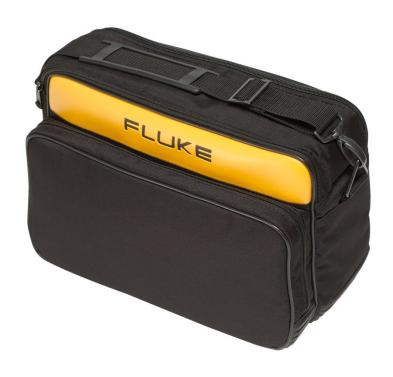

# **C345 Soft Carrying Case**

### **Key features**

- The perfect case for carrying a wide range of Fluke handheld test tools and accessories
- Movable internal divider provides flexibility for odd-sized items like test gauges and current probes
- Large enough for all your accessories and instrument manuals
- Outer pouch, outer zipper pocket and two slash pockets for convenient accessory storage
- Outer pouch includes an elastic accessory strap and mesh accessory retainer for convenience
- Durable polyester 600D case construction for long life Includes detachable, extendable shoulder strap

### Fluke C345

Soft Carrying Case

Durable polyester 600D case construction for long life includes detachable, extendable shoulder strap