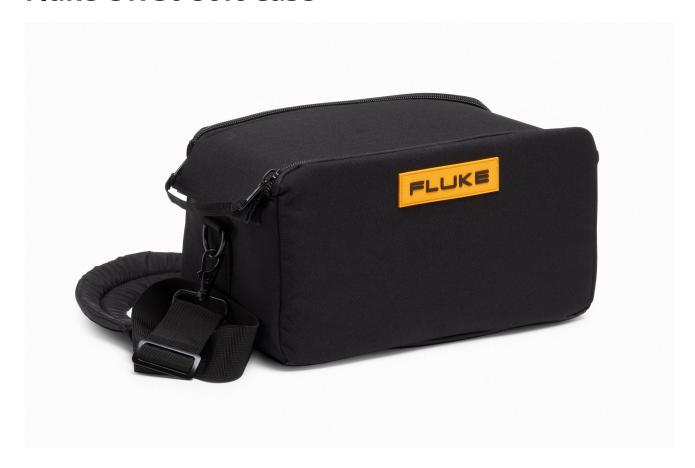

## Fluke C1730 Soft Case

## **Product overview: Fluke C1730 Soft Case**

Soft shell carrying case for the Fluke 1730 Energy Logger and accessories.