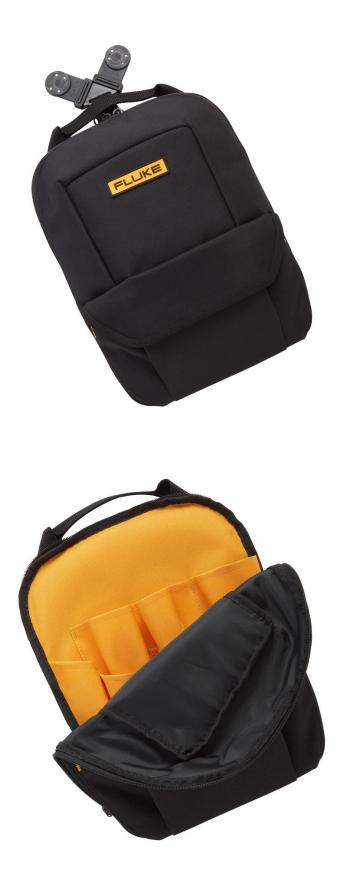

#### **Key features**

- Heavy duty polyester pouch with magnetic hanger
- One main pocket and one secondary front pocket
- 10 slots in main pocket for screwdrivers and pliers

### Product overview: Fluke CPAK Magnetic Hanging Tool Pouch

Keep all your tools protected and at reach with the Fluke CPAK Magnetic Hanging Tool Pouch. The CPAK Pouch keeps your hand tools organized and together within your tool bag. No need to search for a pair of pliers that fell to the bottom when they're all bundled together in this pouch. The two-magnet hanging strap attaches the pouch to a steel cabinet door or metal pipe. A zipper closure on the main pocket keeps 10 tool slots organized for screwdrivers, pliers, and small test tools. A secondary front pocket is ideal for safety glasses and ear plugs, with a hook and loop closure to keep them in.

### Specifications: Fluke CPAK Magnetic Hanging Tool Pouch

Size

11 in x 13 in 28 cm x 33 cm

One main pocket, one secondary front pocket. 10 slots in main pocket.

Heavy duty polyester

Two rare-earth magnets for hanging strap