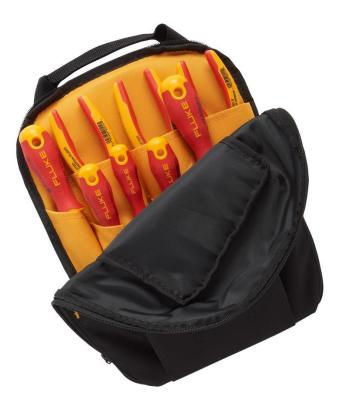

#### **Key features**

- Heavy duty polyester pouch with magnetic hanger
- One main pocket and one secondary front pocket
- 10 slots in main pocket for screwdrivers and pliers

### Product overview: Fluke CPAK Magnetic Hanging Tool Pouch

Keep all your tools protected and at reach with the Fluke CPAK Magnetic Hanging Tool Pouch. The CPAK Pouch keeps your hand tools organized and together within your tool bag. No need to search for a pair of pliers that fell to the bottom when they're all bundled together in this pouch. The two-magnet hanging strap attaches the pouch to a steel cabinet door or metal pipe. A zipper closure on the main pocket keeps 10 tool slots organized for screwdrivers, pliers, and small test tools. A secondary front pocket is ideal for safety glasses and ear plugs, with a hook and loop closure to keep them in.

### Specifications: Fluke CPAK Magnetic Hanging Tool Pouch

Size

11 in x 13 in 28 cm x 33 cm

One main pocket, one secondary front pocket. 10 slots in main pocket.

Heavy duty polyester

Two rare-earth magnets for hanging strap