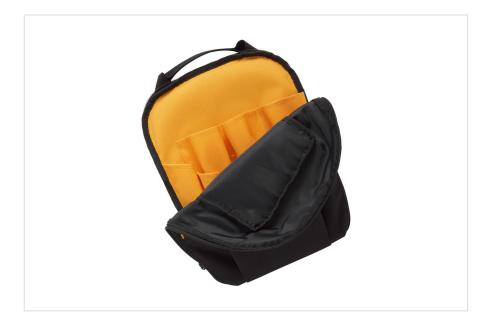

#### **Key features**

- Heavy duty polyester pouch with magnetic hanger
- One main pocket and one secondary front pocket
- 10 slots in main pocket for screwdrivers and pliers

### Product overview: Fluke CPAK Magnetic Hanging Tool Pouch

Keep all your tools protected and at reach with the Fluke CPAK Magnetic Hanging Tool Pouch. The CPAK Pouch keeps your hand tools organized and together within your tool bag. No need to search for a pair of pliers that fell to the bottom when they're all bundled together in this pouch. The two-magnet hanging strap attaches the pouch to a steel cabinet door or metal pipe. A zipper closure on the main pocket keeps 10 tool slots organized for screwdrivers, pliers, and small test tools. A secondary front pocket is ideal for safety glasses and ear plugs, with a hook and loop closure to keep them in.

### Specifications: Fluke CPAK Magnetic Hanging Tool Pouch

Size

11 in x 13 in 28 cm x 33 cm

One main pocket, one secondary front pocket. 10 slots in main pocket.

Heavy duty polyester

Two rare-earth magnets for hanging strap