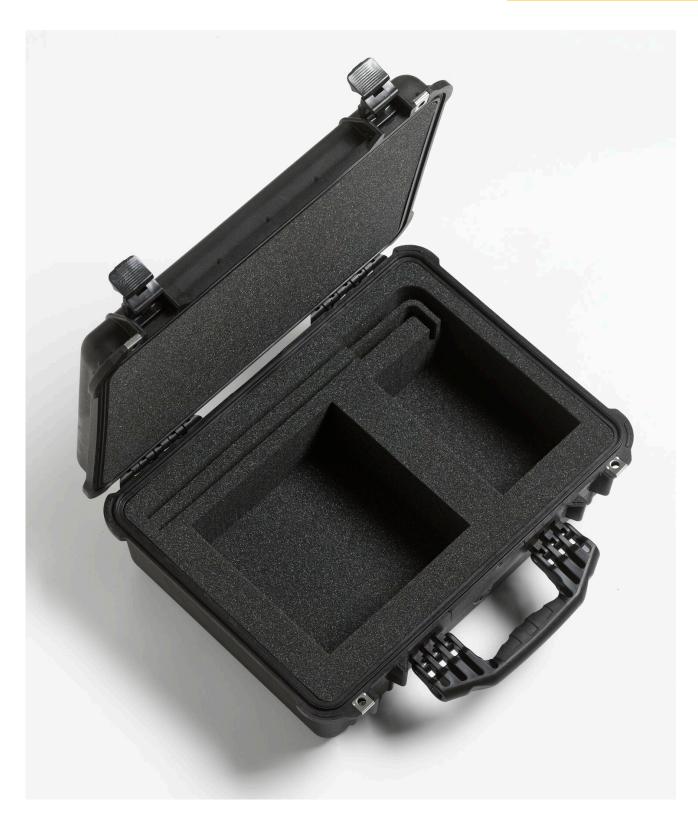

### **Product overview: 9322 | Rugged Carrying Case**

- Rugged carrying case for the 1529 Chub-E4 Standards Thermometer
- Holds the 1529 and four probes up to 12
- Watertight, crushproof, dust proof
- Easy-to-open double-throw latches
- 2 Fluke Corporation 9322 | Rugged Carrying Case

- Pressure equalization valve for quick equalization after changes in atmospheric pressure
- Rubber over-molded handle for comfortable grip
- Hardware and padlock protected with stainless steel
- Foam lined for impact protection

### **Specifications: 9322 | Rugged Carrying Case**

Interior dimensions: 18.06 in x 12.89 in x 6.72 in (45.9 cm x 32.7 cm x 17.1 cm)