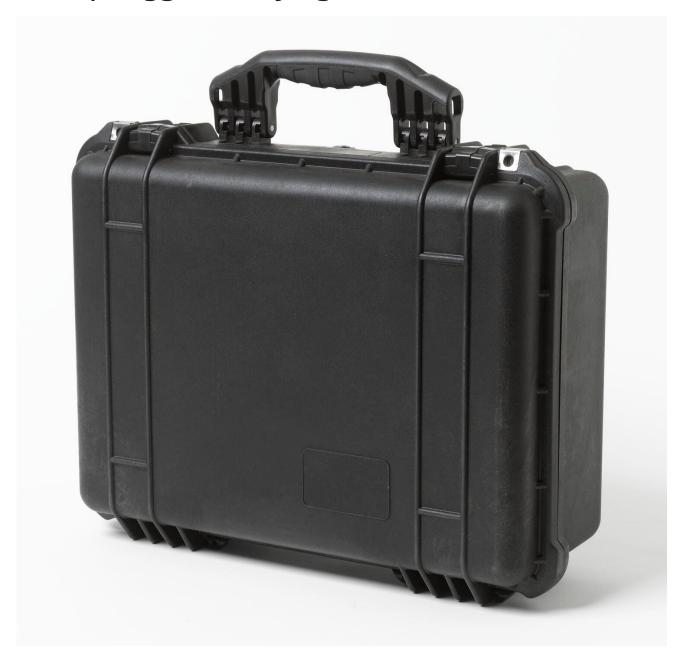

### **Product overview: 9322 | Rugged Carrying Case**

- Rugged carrying case for the 1529 Chub-E4 Standards Thermometer
- Holds the 1529 and four probes up to 12
- Watertight, crushproof, dust proof
- Easy-to-open double-throw latches
- 2 Fluke Corporation 9322 | Rugged Carrying Case

- Pressure equalization valve for quick equalization after changes in atmospheric pressure
- Rubber over-molded handle for comfortable grip
- Hardware and padlock protected with stainless steel
- Foam lined for impact protection