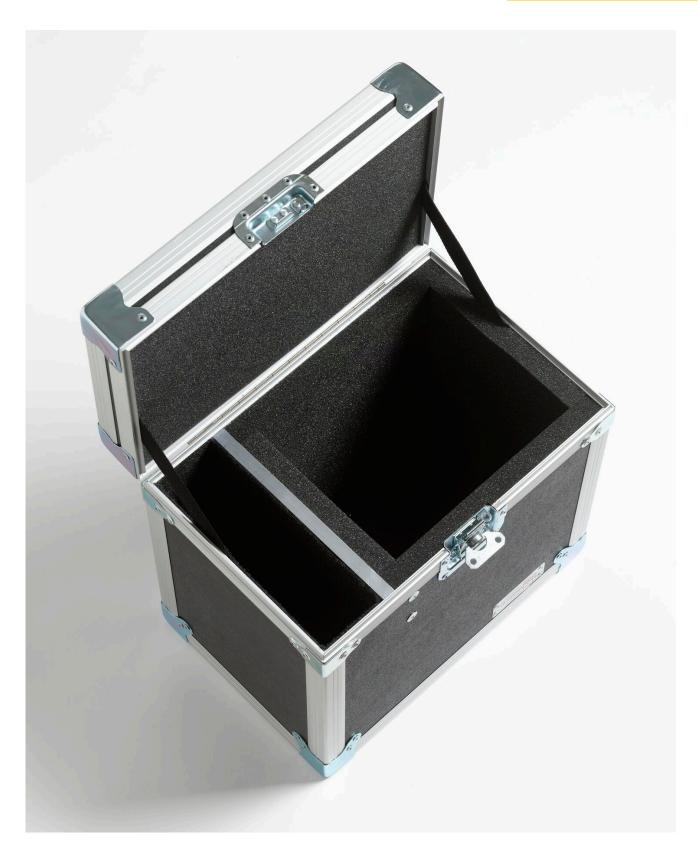

## **Product overview: 9317 | Carrying Case: 7103**

- Carrying case for the 7103 Micro-Bath Thermometer Calibrator
- Laminated birch or lightweight composite panels
- 2 Fluke Corporation 9317 | Carrying Case: 7103

- Recessed steel handles and latches
- Foam lined for impact protection