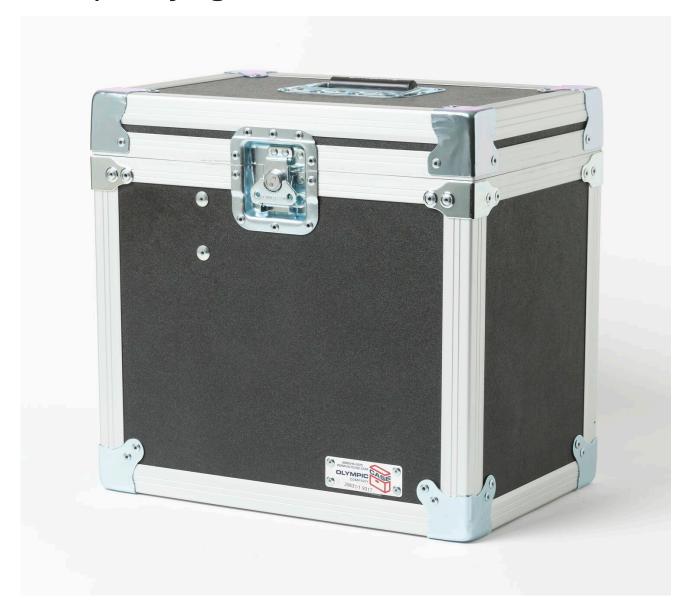

## **Product overview: 9317 | Carrying Case: 7103**

- Carrying case for the 7103 Micro-Bath Thermometer Calibrator
- Laminated birch or lightweight composite panels
- 2 Fluke Corporation 9317 | Carrying Case: 7103

- Recessed steel handles and latches
- Foam lined for impact protection