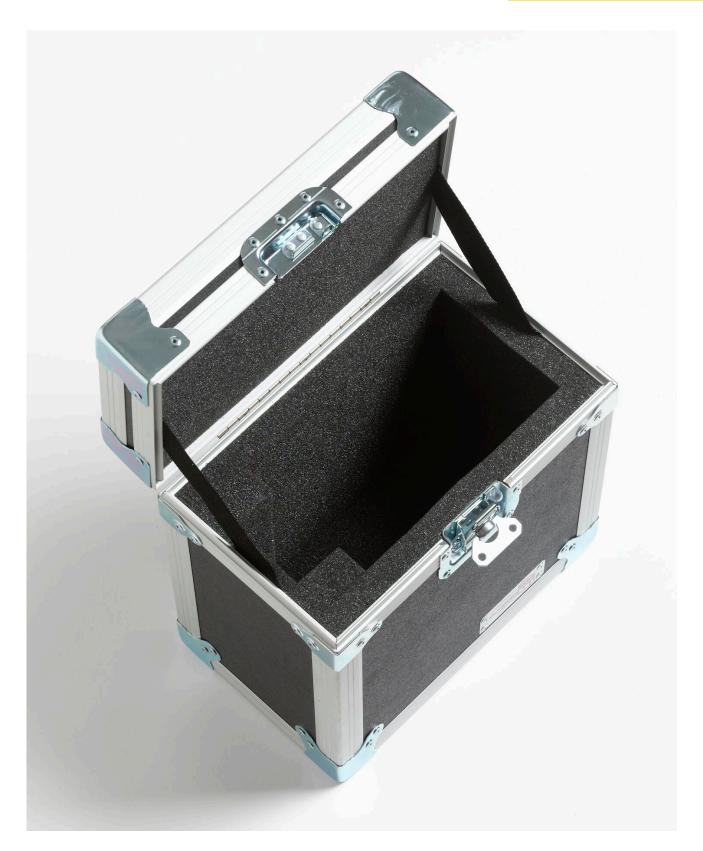

## **Product overview: 9316 | Rugged Carrying Case: 9103**

- Rugged carrying case for the 9103 Dry-Well Calibrator
- Laminated birch or lightweight composite panels
- 2 Fluke Corporation 9316 | Rugged Carrying Case : 9103

- Recessed steel handles and latches
- Foam lined for impact protection