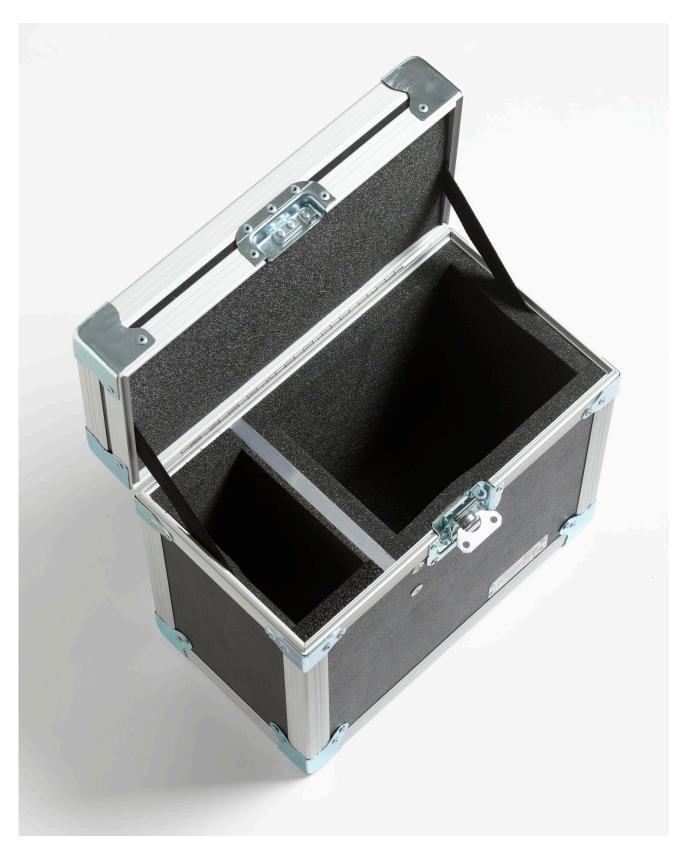

### Product overview: 9311 | Carrying Case : 7102

• Carrying case for the 7102 Micro-Bath Thermometer Calibrator

2 Fluke Corporation 9311 | Carrying Case : 7102

- Laminated birch or lightweight composite panels
- Recessed steel handles and latches
- Foam lined for impact protection