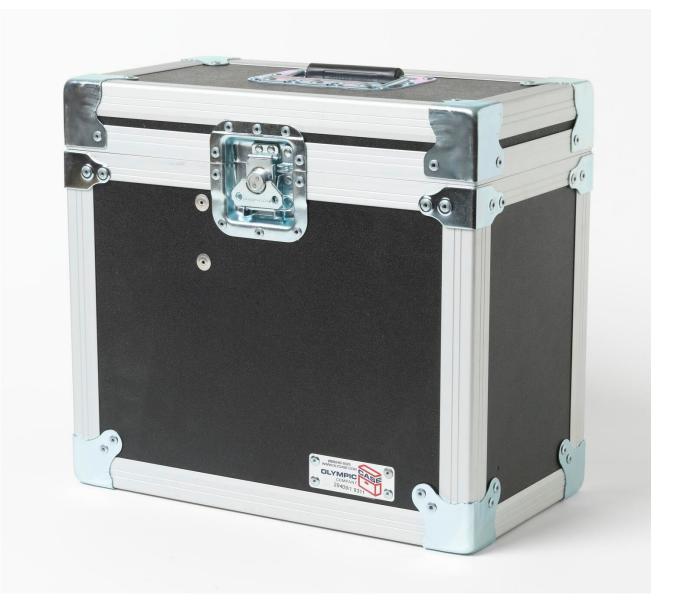

### Product overview: 9311 | Carrying Case : 7102

• Carrying case for the 7102 Micro-Bath Thermometer Calibrator

2 Fluke Corporation 9311 | Carrying Case : 7102

- Laminated birch or lightweight composite panels
- Recessed steel handles and latches
- Foam lined for impact protection