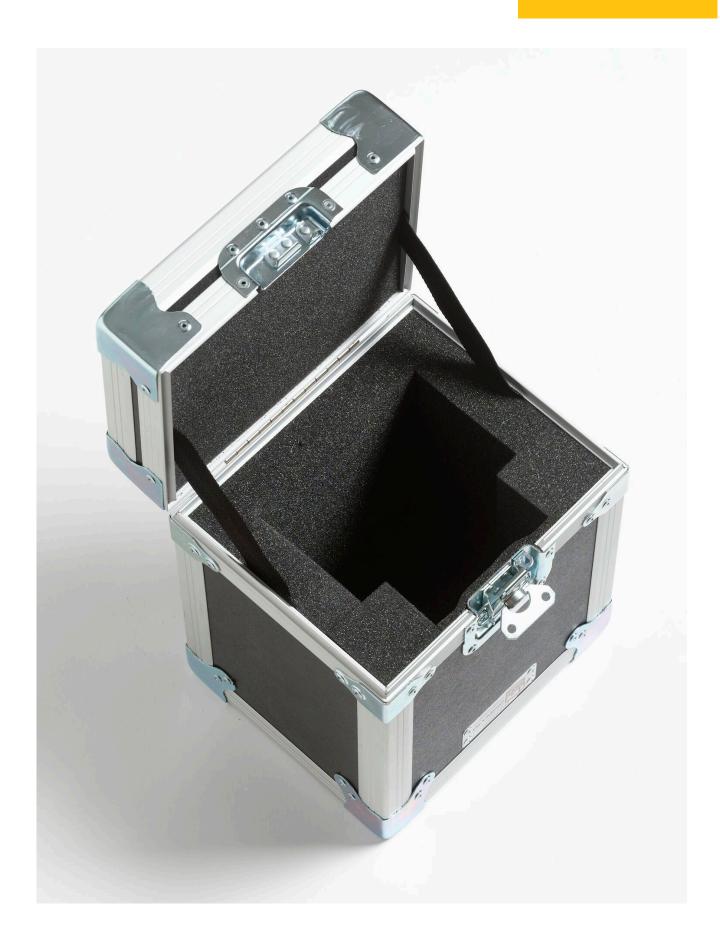

## **Product overview: 9309 | Rugged Carrying Case: 9141**

- Rugged carrying case for the 9141 Dry-Well Calibrator
- Lightweight composite panels
- Recessed steel handles and latches
- Foam lined for impact protection