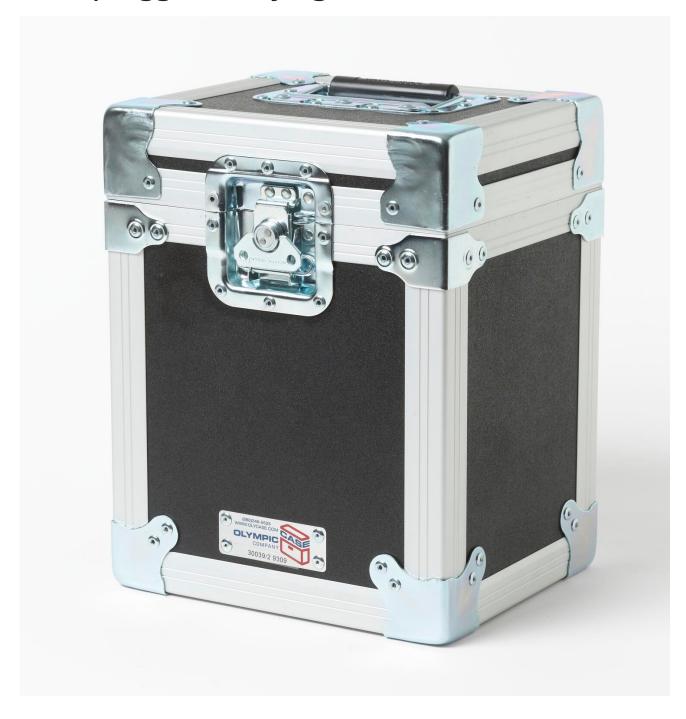

## **Product overview: 9309 | Rugged Carrying Case: 9141**

- Rugged carrying case for the 9141 Dry-Well Calibrator
- Lightweight composite panels
- Recessed steel handles and latches
- Foam lined for impact protection