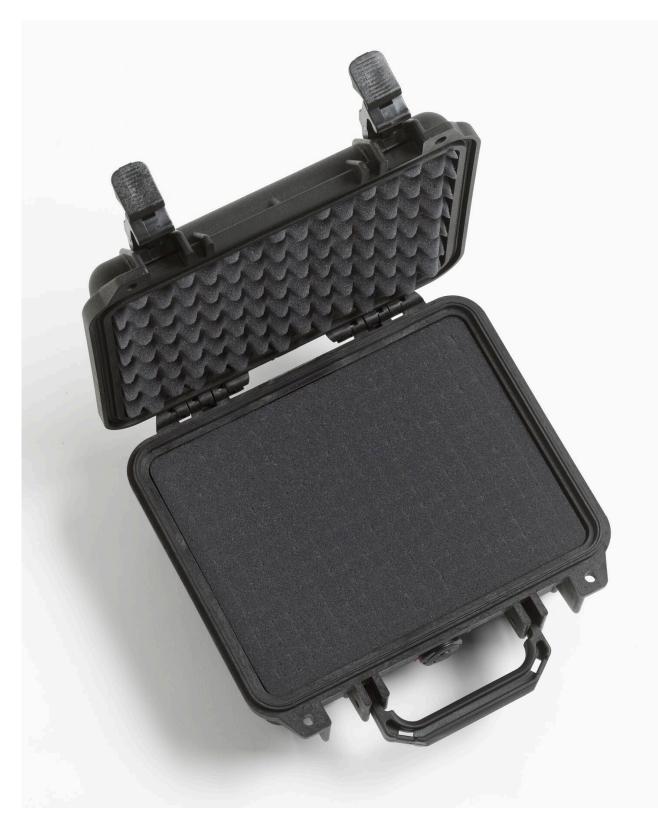

- Strong and light weight
- Easy-to-open double-throw latches
- Pressure equalization valve for quick equalization after changes in atmospheric pressure
- Stainless steel hardware
- Foam insert

### Specifications: 9300 | Rugged Carrying Case: 9100S

• Interior dimensions: 9.25 in x 7.12 in x 4.12 in (23.5 cm x 18.1 cm x 10.5 cm)