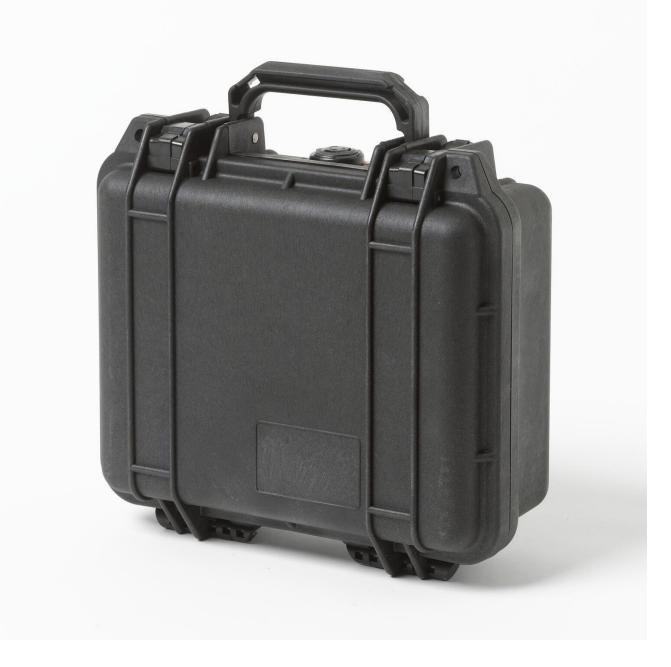

### Product overview: 9300 | Rugged Carrying Case: 9100S

- Rugged carrying case for the 9100S Handheld Dry-Well
- Watertight, crushproof, dust proof

2 Fluke Corporation 9300 | Rugged Carrying Case: 9100S

- Strong and light weight
- Easy-to-open double-throw latches
- Pressure equalization valve for quick equalization after changes in atmospheric pressure
- Stainless steel hardware
- Foam insert