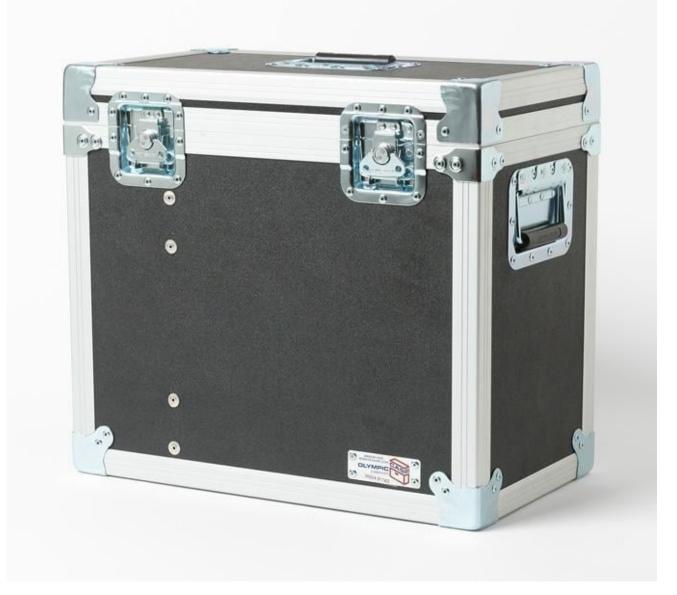

### Product overview: 9170-CASE | Case, Carrying, 9170–3 Metrology Wells

- Carrying case for the 9170 Series Metrology Well Calibrators
- Laminated birch or lightweight composite panels
- Recessed steel handles and latches
- Foam lined for impact protection