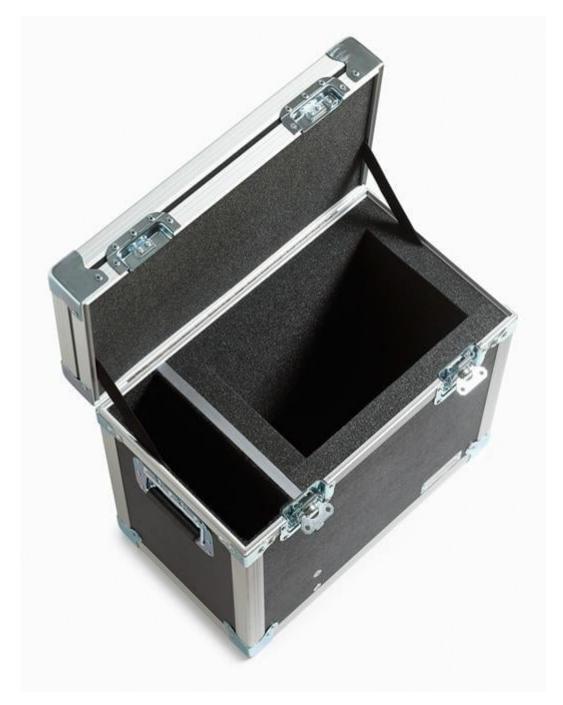

### Product overview: 9170-CASE | Case, Carrying, 9170–3 Metrology Wells

- Carrying case for the 9170 Series Metrology Well Calibrators
- Laminated birch or lightweight composite panels
- Recessed steel handles and latches
- Foam lined for impact protection