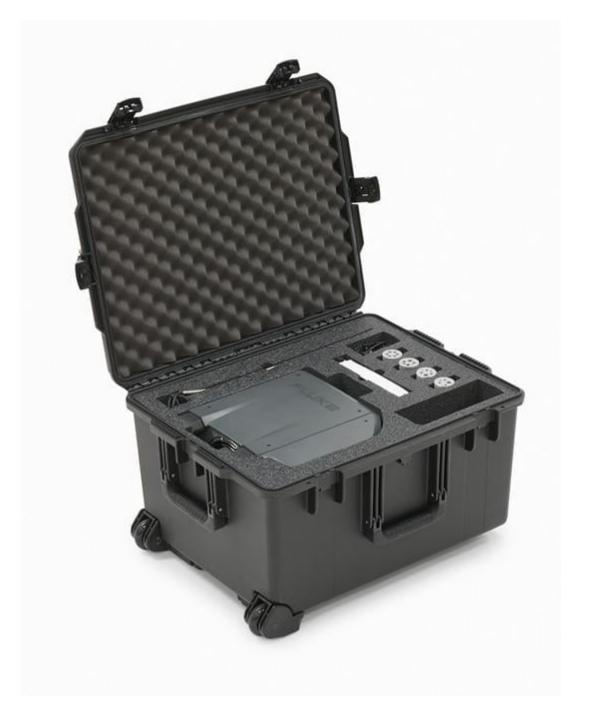

## Product overview: 9142-CASE |Carrying Case, 9142-4 Field Metrology Wells

- Carrying case for 9140 Series Field Metrology Wells
- Strong, lightweight resin shell
- Telescoping handle and in-line wheels for easy transporting
- Foam lined for impact protection
- Four "press-and-pull" latches; two hasps can be padlocked
- Double-layered, comfort-grip handles
- Watertight

## Specifications: 9142-CASE |Carrying Case, 9142-4 Field Metrology Wells

Interior Dimensions: 22.00 in x 17.00 in x 12.70 in (55.9 cm x 43.2 cm x 32.2 cm)

**Exterior Dimensions:** 24.60 in x 19.70 in x 14.40 in (62.5 cm x 50 cm x 36.6 cm)