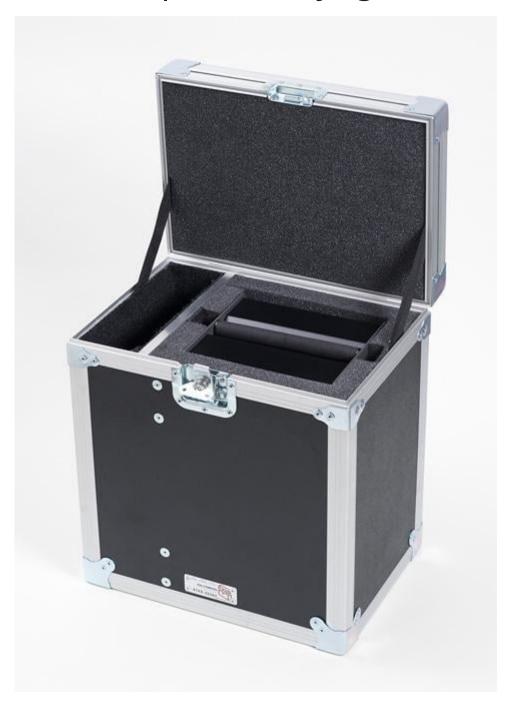

## Product overview: 4180-CASE | Case, Carrying, 4180/4181

This rugged carrying case was designed specifically for the 4180/4181 Precision Infrared Thermometers. Use it to transport the product and its accessories.

- Lightweight composite panels
- Recessed steel handles and latches
- Foam lined for impact protection