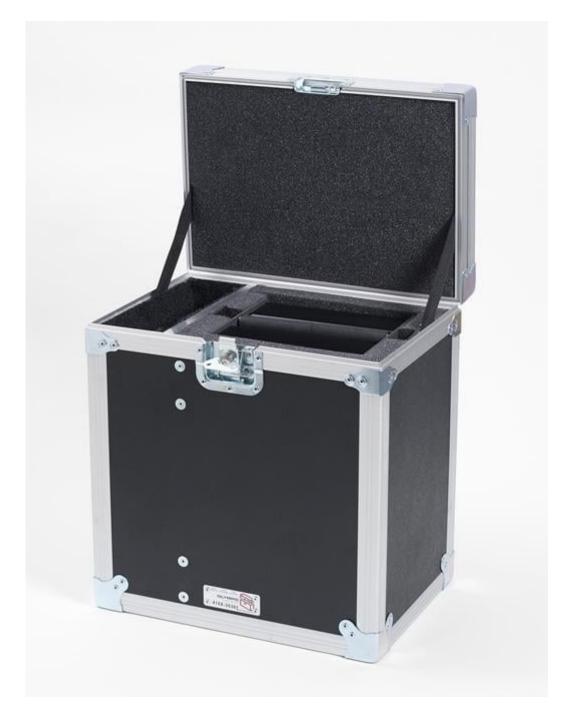

## Product overview: 4180-CASE | Case, Carrying, 4180/4181

This rugged carrying case was designed specifically for the 4180/4181 Precision Infrared Thermometers. Use it to transport the product and its accessories.

- Lightweight composite panels
- Recessed steel handles and latches
- Foam lined for impact protection