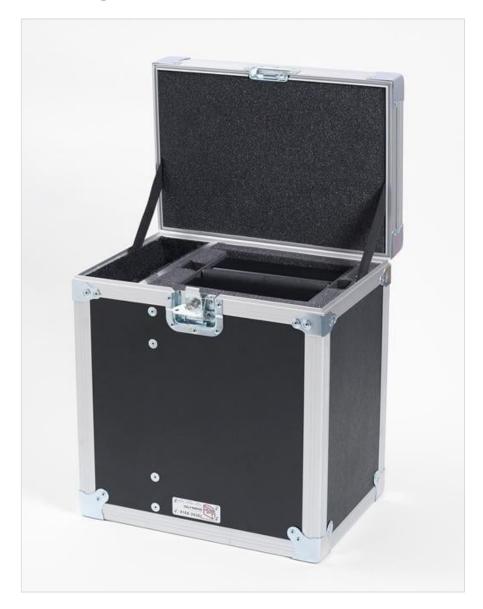

## Product overview: 4180-CASE | Case, Carrying, 4180/4181

This rugged carrying case was designed specifically for the 4180/4181 Precision Infrared Thermometers. Use it to transport the product and its accessories.

- Lightweight composite panels
- Recessed steel handles and latches
- Foam lined for impact protection