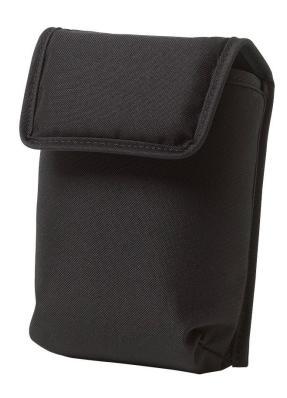

## **2603 | Small Probe Carrying Case**

## **Product overview: 2603 | Small Probe Carrying Case**

- Soft pouch with hook-and-loop tape fastener
- $\bullet\,$  Holds small probes, such as the Fluke Calibration 5606 Full Immersion PRT
- Dimensions: 5.5 in wide x 7 in high x 2 in deep