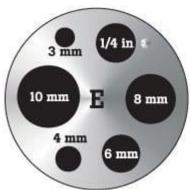

## Specifications: 9190-INSE | Insert "E" 9190A, metric miscellaneous holes with 0.25 inch hole

• 3 mm (1); 4 mm (1); 6 mm (1); 8 mm (1); 10 mm (1); 1/4 in