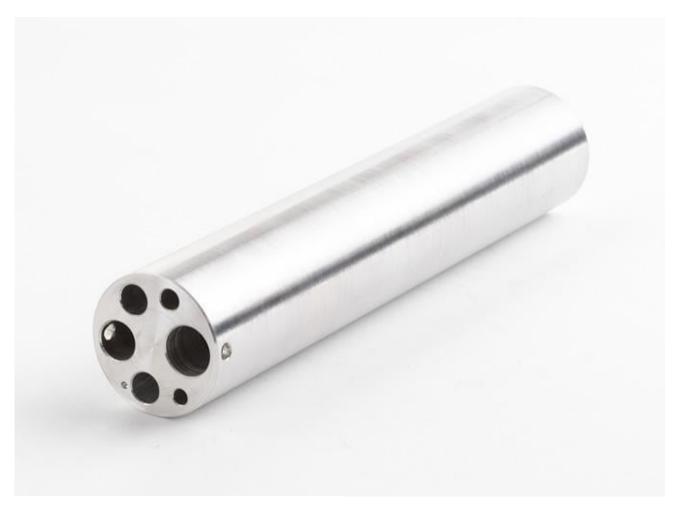

# 9190-INSE | Insert "E" 9190A, metric miscellaneous holes with 0.25 inch hole

Product overview: 9190-INSE | Insert "E" 9190A, metric miscellaneous holes with 0.25 inch hole

• Insert "E" 9190A, metric miscellaneous holes with 0.25 inch hole

## Specifications: 9190-INSE | Insert "E" 9190A, metric miscellaneous holes with 0.25 inch hole

• 3 mm (1); 4 mm (1); 6 mm (1); 8 mm (1); 10 mm (1); 1/4 in

### 9190-INSE

Insert "E" 9190A, metric miscellaneous holes with 0.25 inch hole