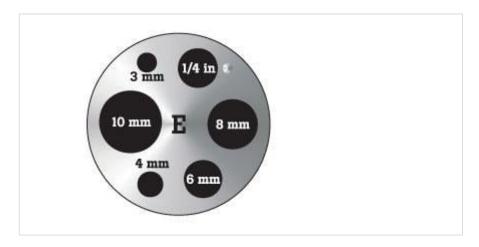

## Specifications: 9190-INSE | Insert "E" 9190A, metric miscellaneous holes with 0.25 inch hole

• 3 mm (1); 4 mm (1); 6 mm (1); 8 mm (1); 10 mm (1); 1/4 in