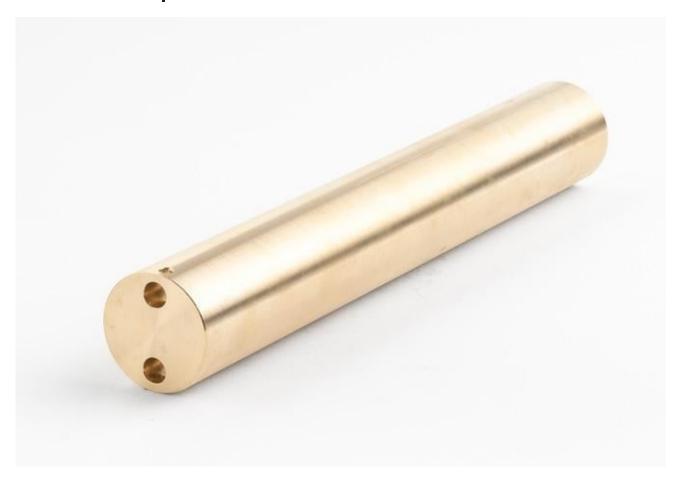

## Product overview: 9172-INSZ | Insert "Z" 9172, Brass, Blank

This insert is designed for use with the 9172 Metrology Well.

• Insert "Z" 9172, Brass, Blank

## **Ordering information**

**9172-INSZ**Insert "Z" 9172, Brass, Blank