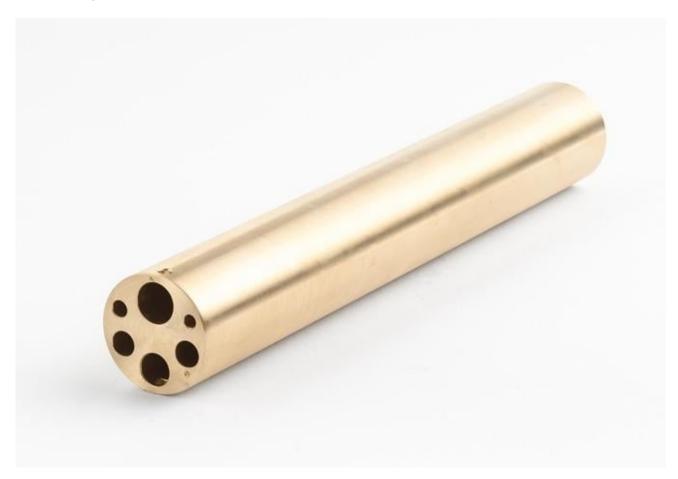

## 9172-INSE | Insert "E" 9172, Brass, Misc Metric Holes, w/0.25-inch Ref Hole

## Product overview: 9172-INSE | Insert "E" 9172, Brass, Misc Metric Holes, w/0.25-inch Ref Hole

This insert is designed for use with the 9172 Metrology Well.

- Insert "E" 9172, Brass, Misc Metric Holes, w/0.25-inch Ref Hole
- Holes: 3 mm (1); 4 mm (1); 6 mm (1); 8 mm (1); 10 mm (1); 0.25 in (1)