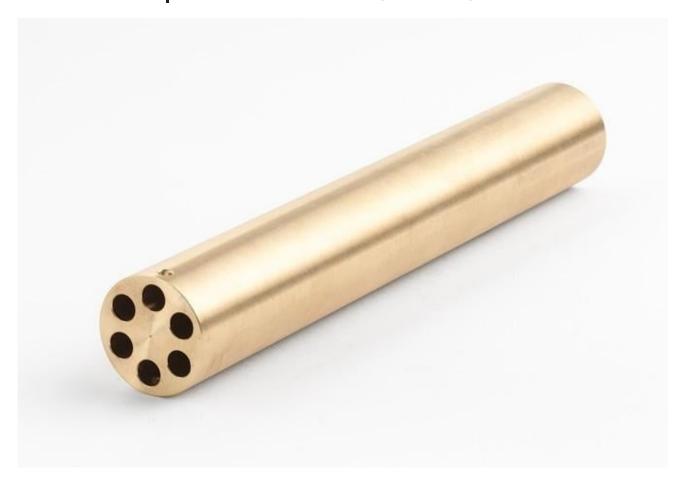

## Product overview: 9172-INSC | Insert "C" 9172, Brass, 0.25-inch Holes

This insert is designed for use with the 9172 Metrology Well.

- Insert "C" 9172, Brass, 0.25-inch Holes
- Holes: ¼ in (6)